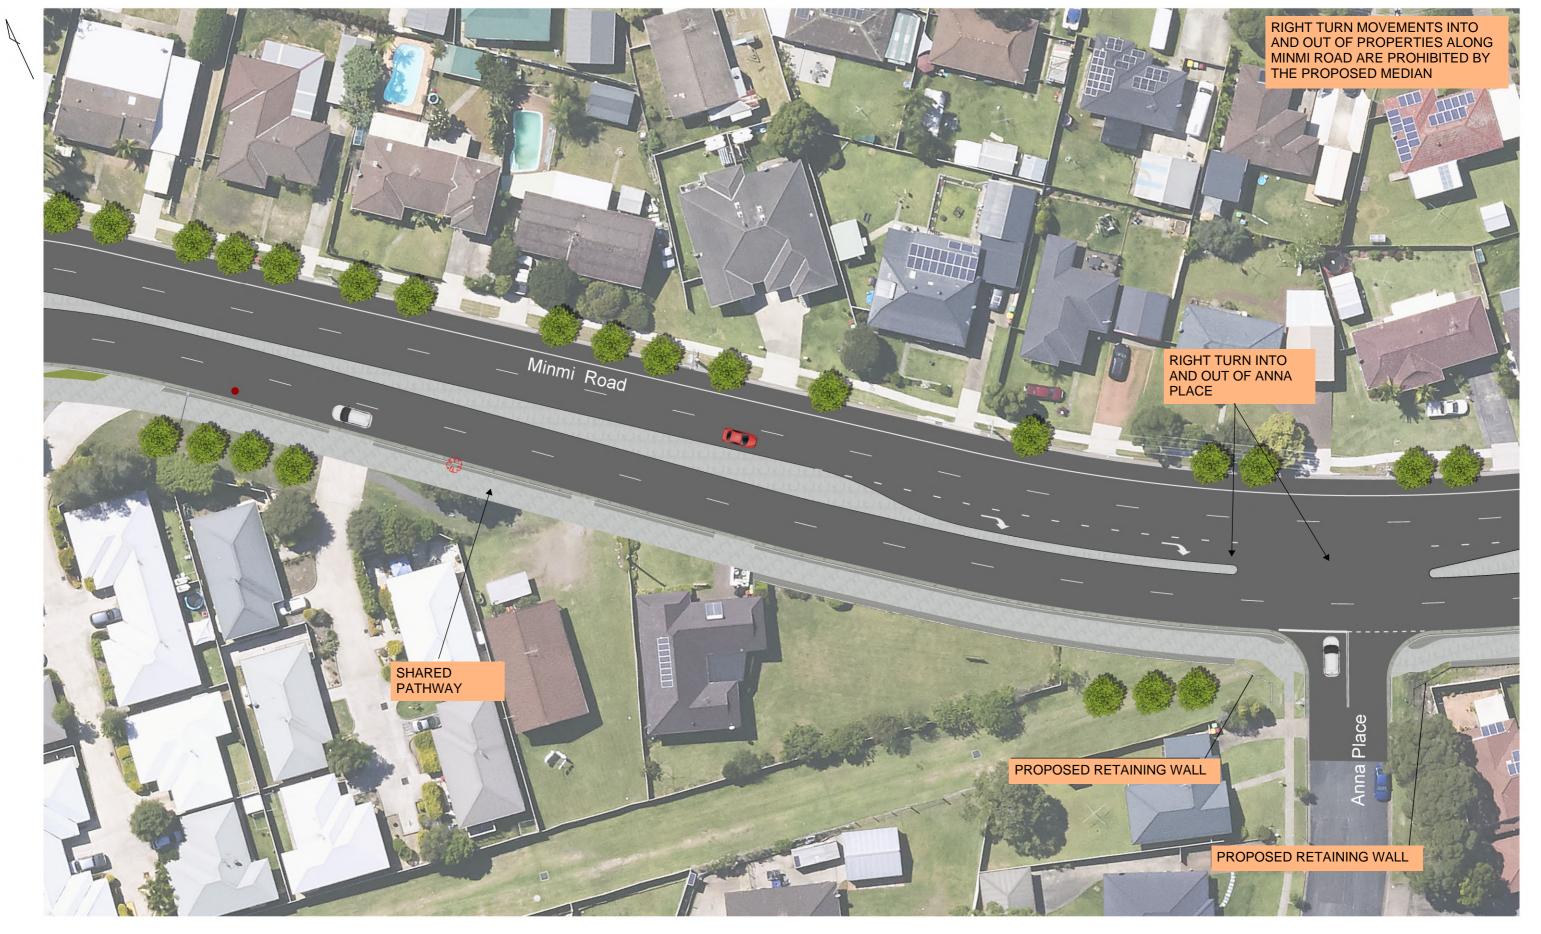

Minmi Road Upgrade Plan - Sheet 1 of 6

# <u>LEGEND</u>

DESIGN STRINGS

CONCRETE RAISED MEDIAN/SHARED PATH
SA KERB
GRASS INFILL







Minmi Road Upgrade Plan - Sheet 2 of 6

### <u>LEGEND</u>

DESIGN STRINGS

CONCRETE RAISED MEDIAN/SHARED PATH
SA KERB
GRASS INFILL







Minmi Road Upgrade Plan - Sheet 3 of 6

### <u>LEGEND</u>

**GRASS INFILL** 

DESIGN STRINGS
CONCRETE RAISED MEDIAN/SHARED PATH
SA KERB







Minmi Road Upgrade Plan - Sheet 4 of 6

#### **LEGEND**

**GRASS INFILL** 

DESIGN STRINGS

CONCRETE RAISED MEDIAN/SHARED PATH
SA KERB







Minmi Road Upgrade Plan - Sheet 5 of 6

## <u>LEGEND</u>

DESIGN STRINGS

CONCRETE RAISED MEDIAN/SHARED PATH
SA KERB
GRASS INFILL







Minmi Road Upgrade Plan - Sheet 6 of 6

#### <u>LEGEND</u>

DESIGN STRINGS

CONCRETE RAISED MEDIAN/SHARED PATH
SA KERB
GRASS INFILL