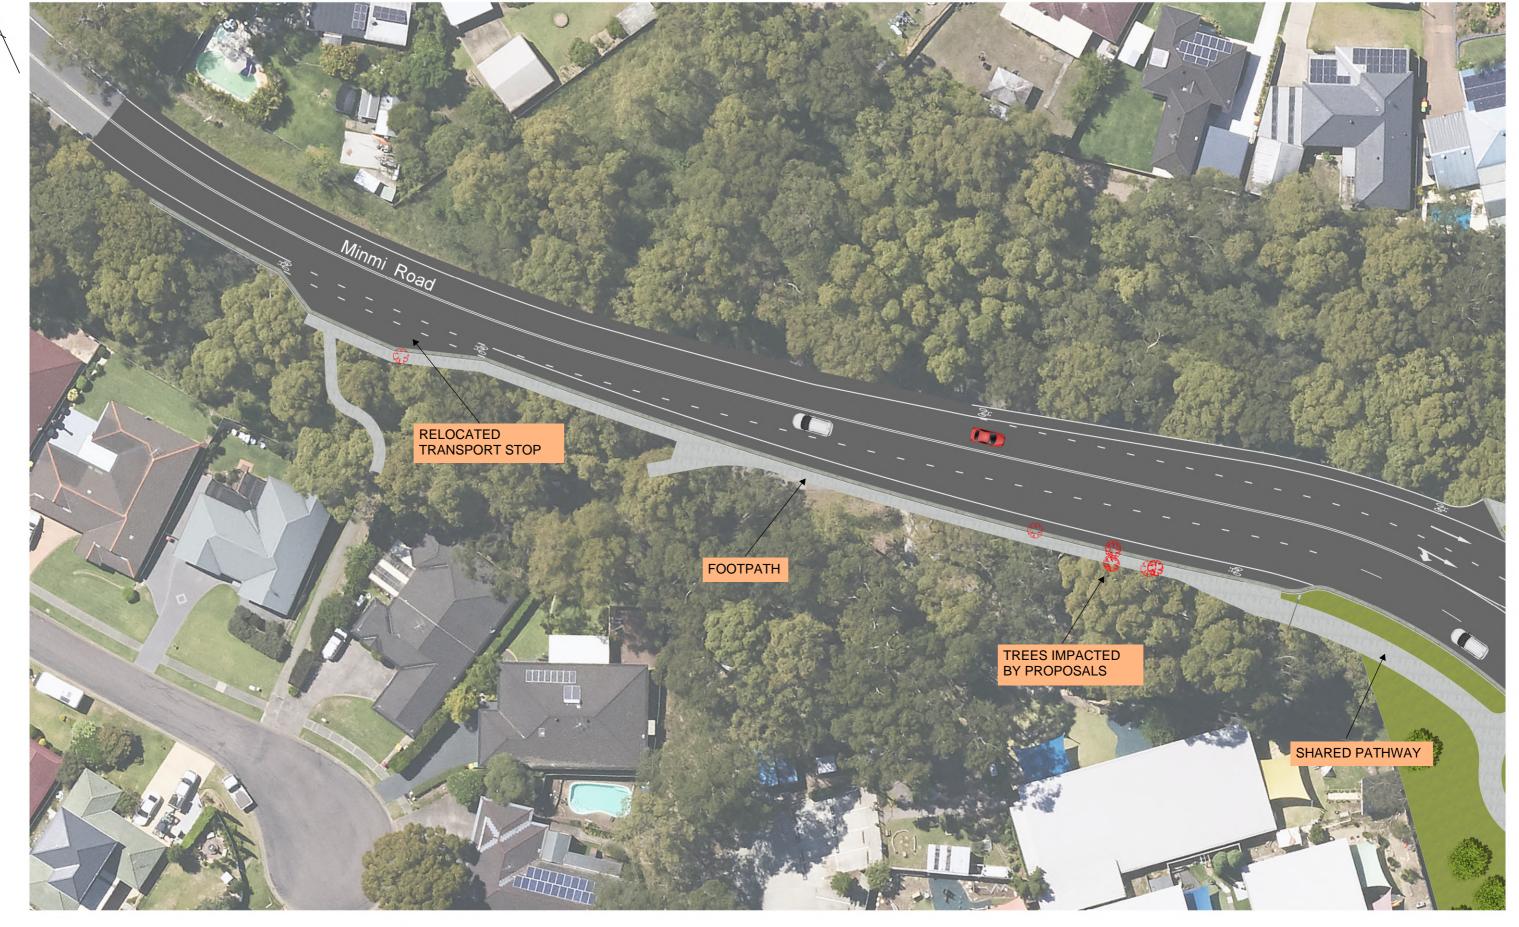

Minmi Road Upgrade Plan - Sheet 1 of 6

# <u>LEGEND</u>

DESIGN STRINGS

CONCRETE RAISED MEDIAN/SHARED PATH
SA KERB
GRASS INFILL







Minmi Road Upgrade Plan - Sheet 2 of 6

### <u>LEGEND</u>

DESIGN STRINGS

CONCRETE RAISED MEDIAN/SHARED PATH
SA KERB
GRASS INFILL







Minmi Road Upgrade Plan - Sheet 3 of 6

### <u>LEGEND</u>

**GRASS INFILL** 

DESIGN STRINGS
CONCRETE RAISED MEDIAN/SHARED PATH
SA KERB







Minmi Road Upgrade Plan - Sheet 4 of 6

#### **LEGEND**

**GRASS INFILL** 

DESIGN STRINGS

CONCRETE RAISED MEDIAN/SHARED PATH
SA KERB







Minmi Road Upgrade Plan - Sheet 5 of 6

## <u>LEGEND</u>

DESIGN STRINGS

CONCRETE RAISED MEDIAN/SHARED PATH
SA KERB
GRASS INFILL







Minmi Road Upgrade Plan - Sheet 6 of 6

#### <u>LEGEND</u>

DESIGN STRINGS

CONCRETE RAISED MEDIAN/SHA