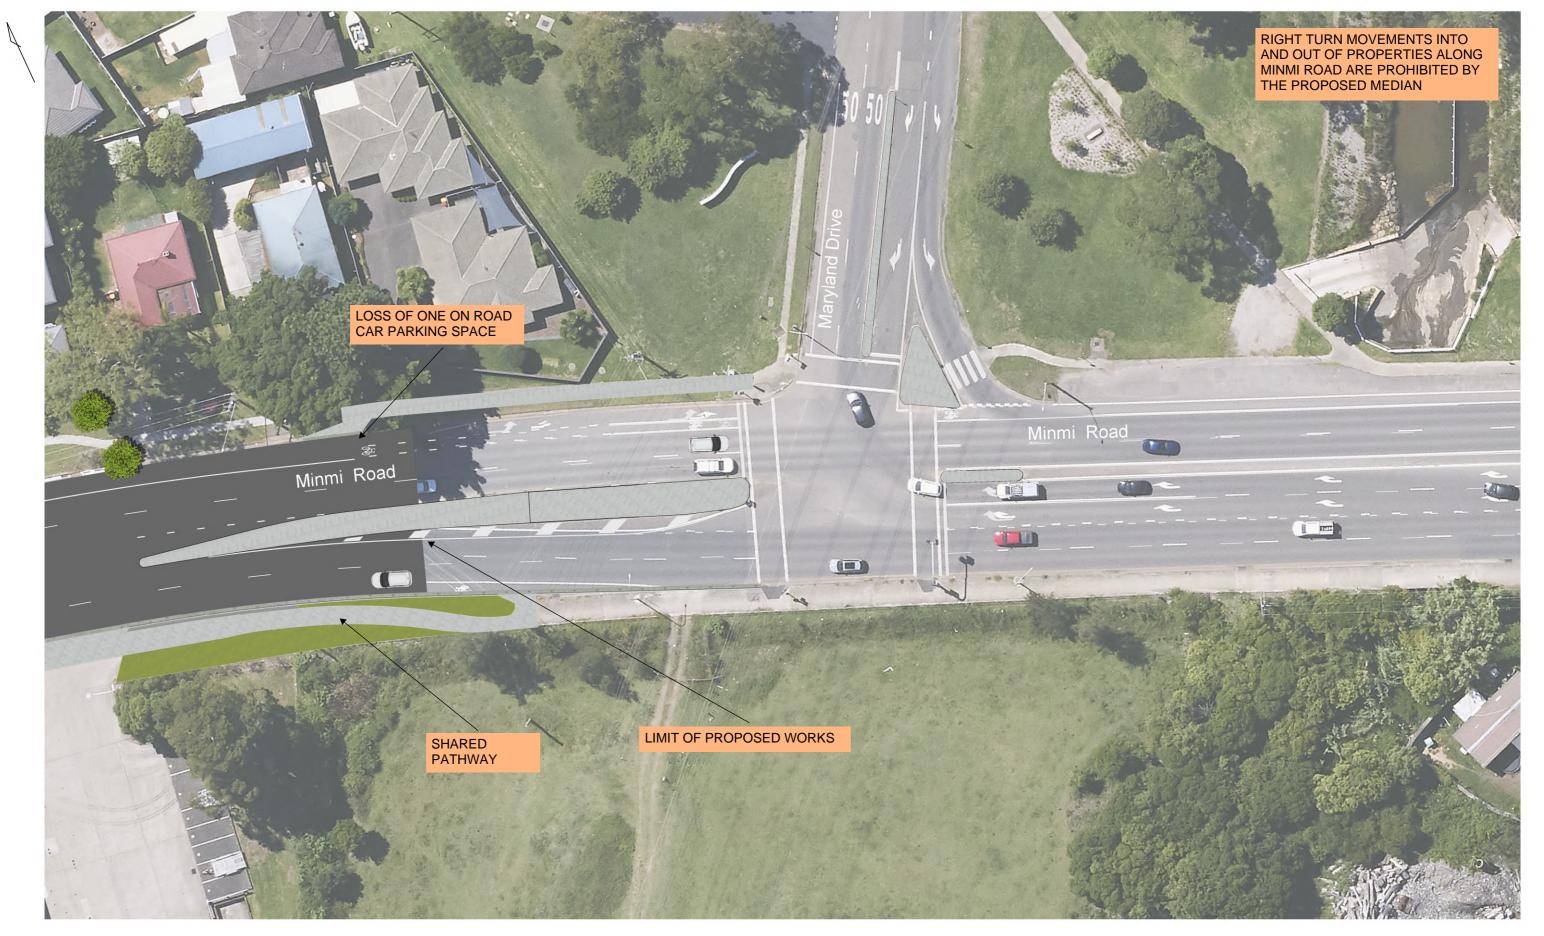

## <u>LEGEND</u>

DESIGN STRINGS

CONCRETE RAISED MEDIAN/SHARED PATH
SA KERB
GRASS INFILL

Minmi Road Upgrade Plan - Sheet 6 of 6

#### <u>LEGEND</u>

DESIGN STRINGS

CONCRETE RAISED MEDIAN/SHARED PATH
SA KERB
GRASS INFILL