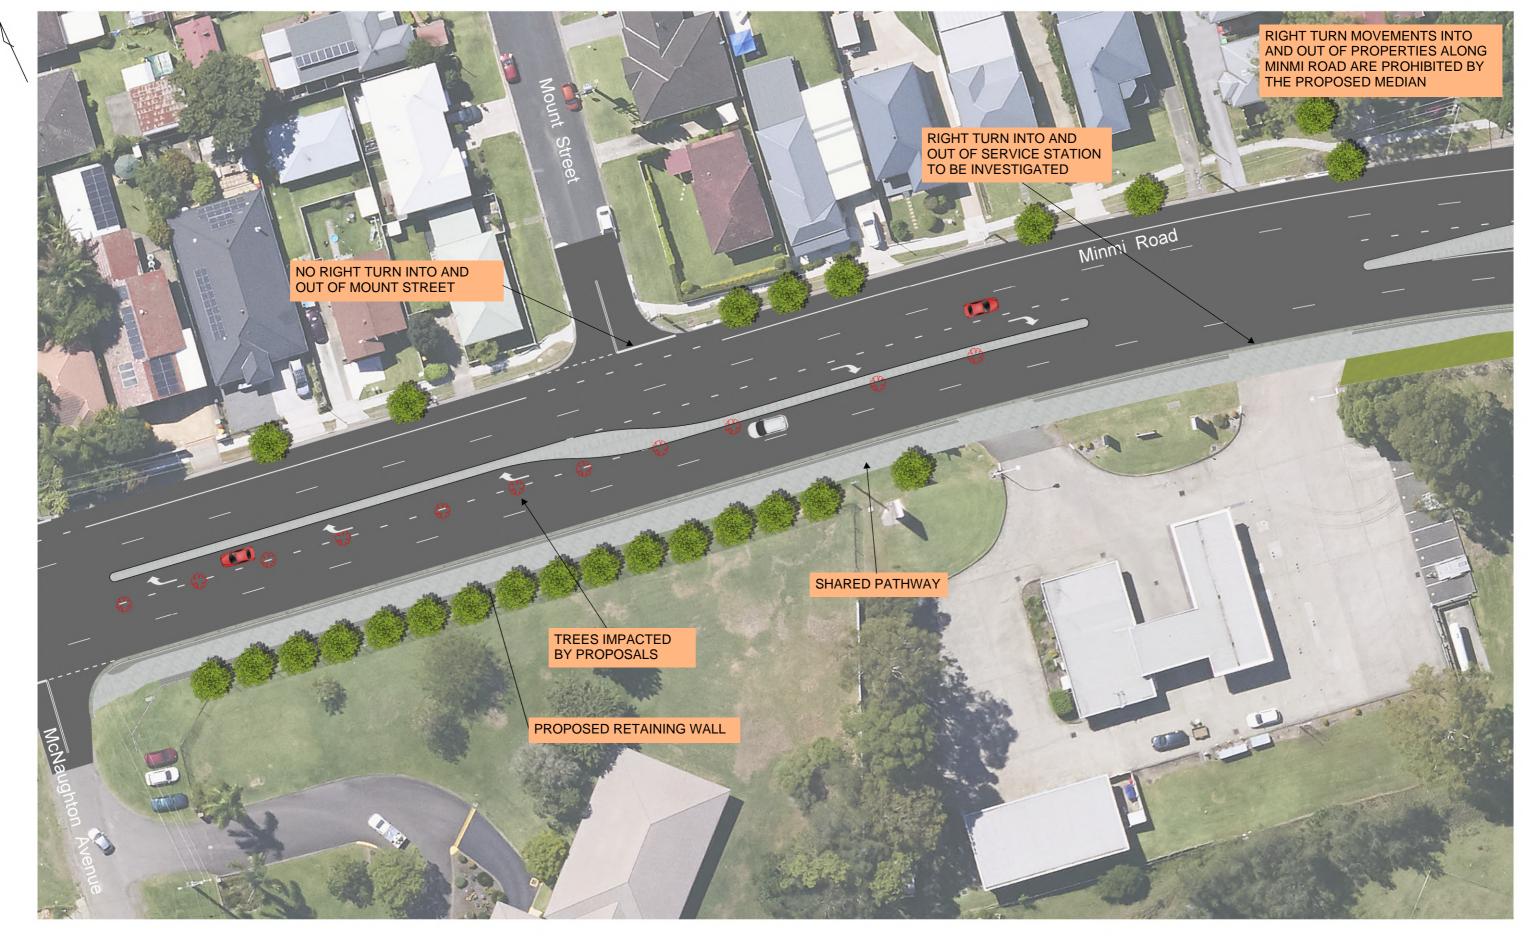

### <u>LEGEND</u>

DESIGN STRINGS

CONCRETE RAISED MEDIAN/SHARED PATH
SA KERB
GRASS INFILL

Minmi Road Upgrade Plan - Sheet 3 of 6

### <u>LEGEND</u>

**GRASS INFILL** 

DESIGN STRINGS
CONCRETE RAISED MEDIAN/SHARED PATH
SA KERB

Minmi Road Upgrade Plan - Sheet 4 of 6