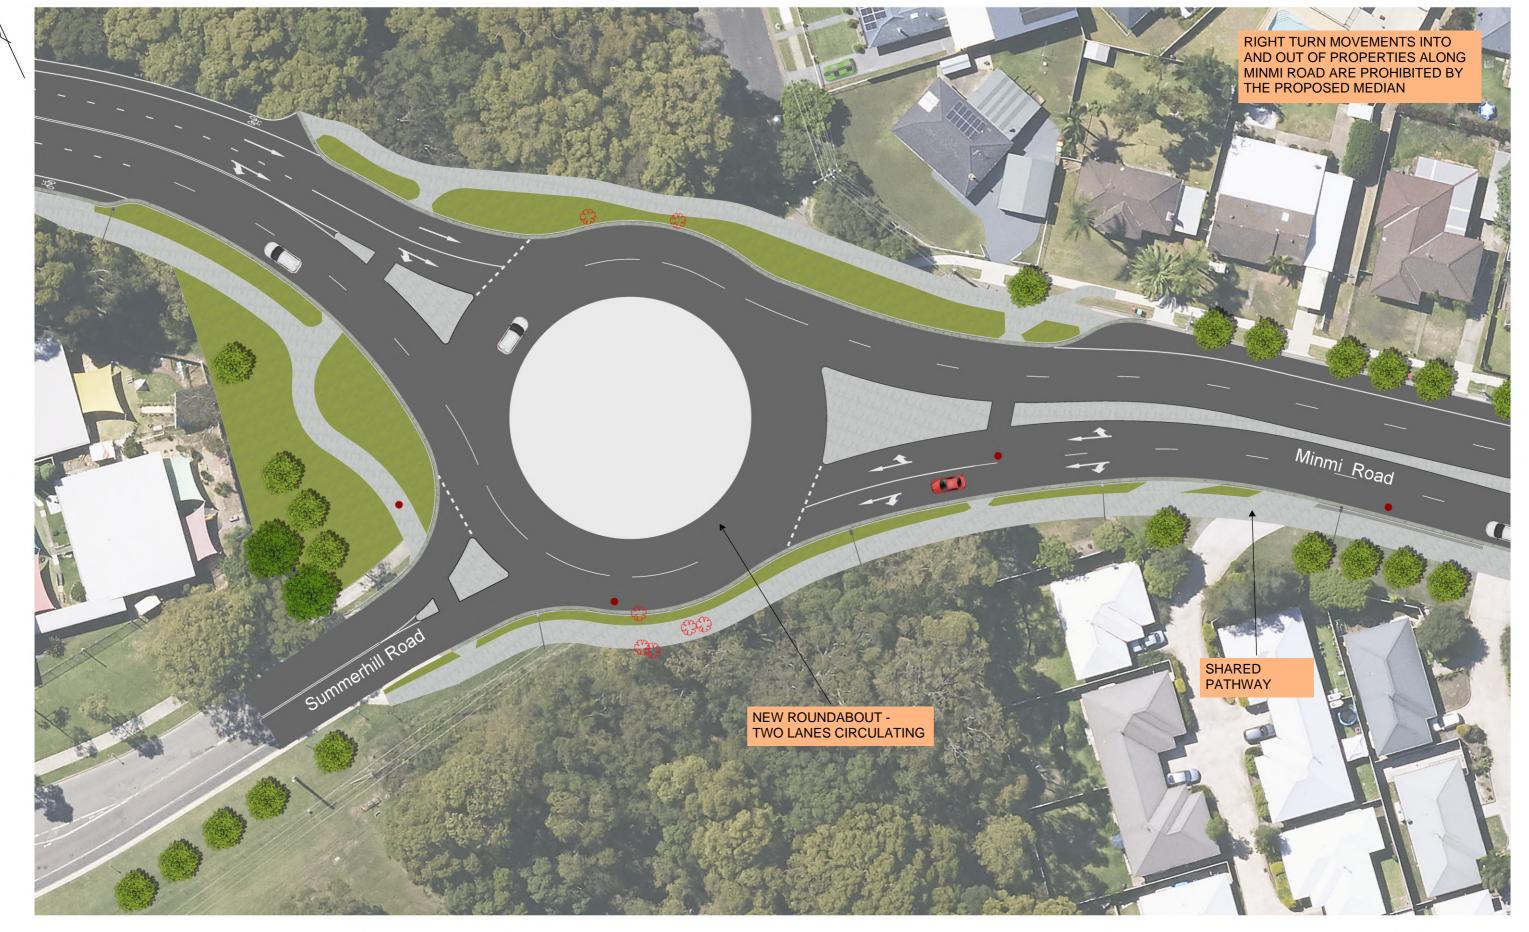

### <u>LEGEND</u>

DESIGN STRINGS

CONCRETE RAISED MEDIAN/SHARED PATH
SA KERB
GRASS INFILL

Minmi Road Upgrade Plan - Sheet 3 of 6