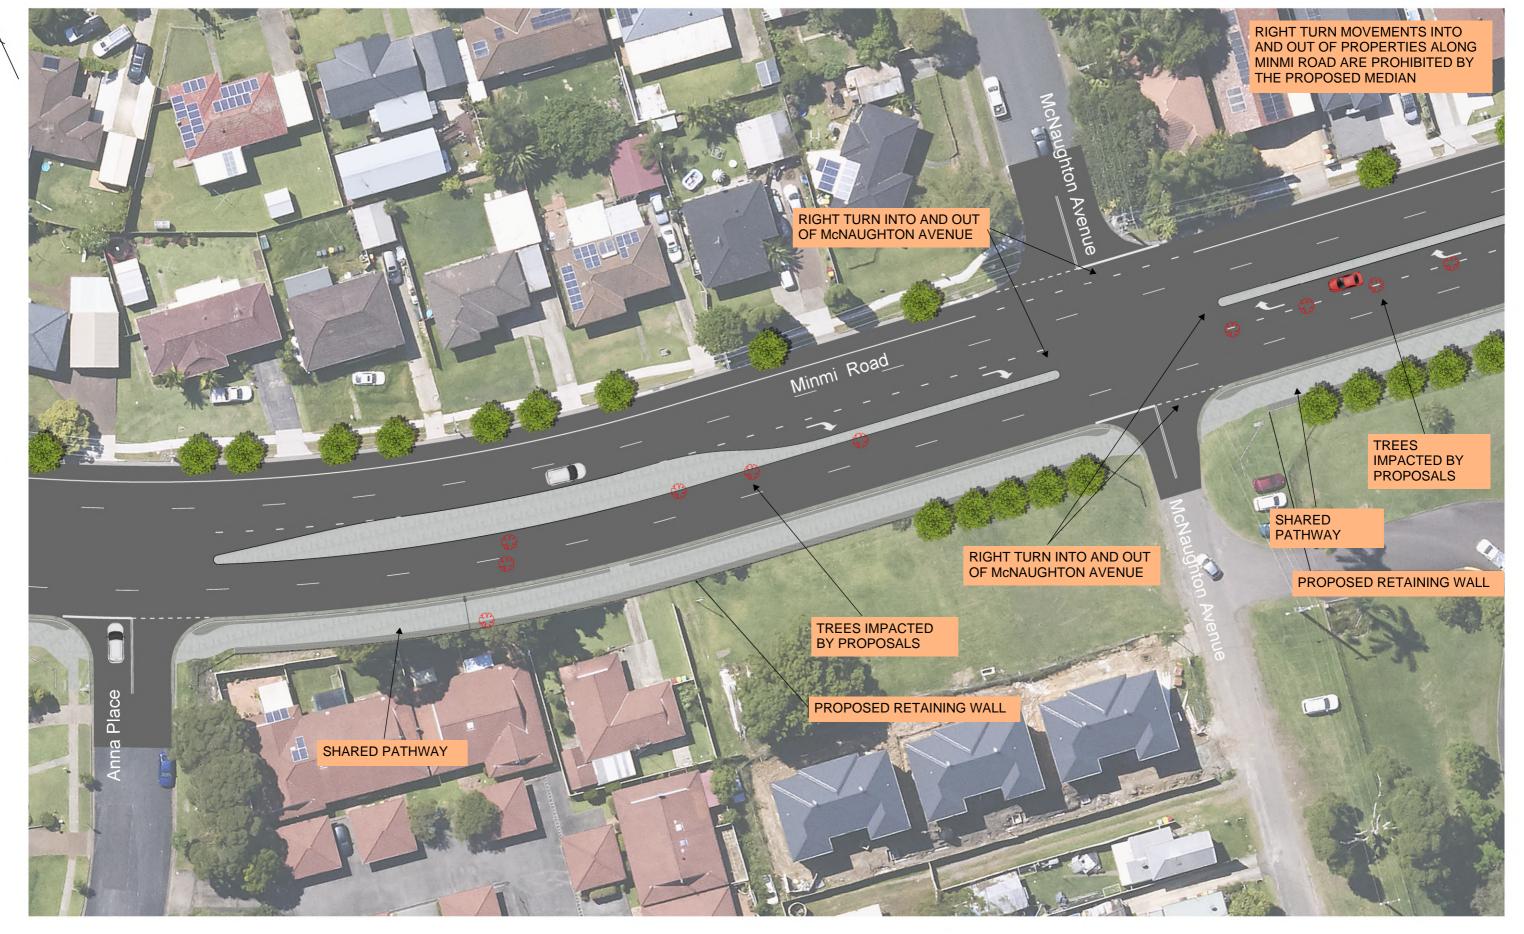

# <u>LEGEND</u>

DESIGN STRINGS

CONCRETE RAISED MEDIAN/SHARED PATH
SA KERB
GRASS INFILL

Minmi Road Upgrade Plan - Sheet 2 of 6