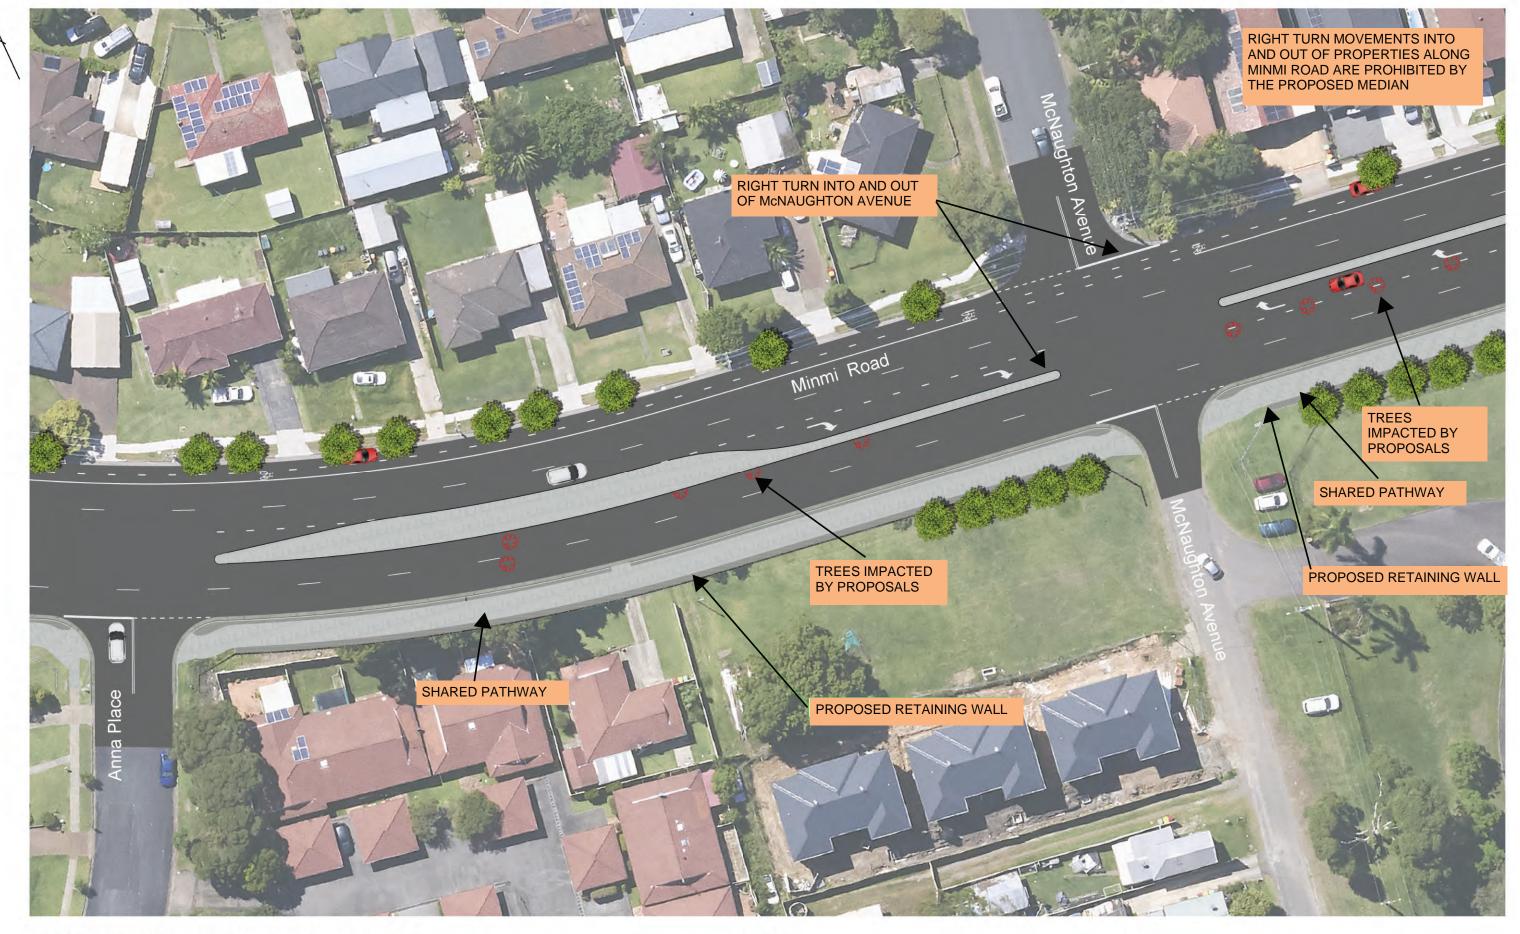

Minmi Road Upgrade Plan - Sheet 1 of 6

## **LEGEND**

**GRASS INFILL** 

DESIGN STRINGS
CONCRETE RAISED MEDIAN/SHARED PATH
SA KERB

Minmi Road Upgrade Plan - Sheet 2 of 6

# **LEGEND**

DESIGN STRINGS

CONCRETE RAISED MEDIAN/SHARED PATH
SA KERB

GRASS INFILL

Minmi Road Upgrade Plan - Sheet 3 of 6

#### **LEGEND**

**DESIGN STRINGS** 

CONCRETE RAISED MEDIAN/SHARED PATH

SA KERB

**GRASS INFILL** 

| • |   |   |   |
|---|---|---|---|
|   | • | • | • |

Minmi Road Upgrade Plan - Sheet 4 of 6

#### LEGEND

**DESIGN STRINGS** 

CONCRETE RAISED MEDIAN/SHARED PATH

SA KERB

**GRASS INFILL** 

Minmi Road Upgrade Plan - Sheet 5 of 6

## **LEGEND**

**GRASS INFILL** 

DESIGN STRINGS

CONCRETE RAISED MEDIAN/SHARED PATH
SA KERB

Minmi Road Upgrade Plan - Sheet 6 of 6

### **LEGEND**

**GRASS INFILL** 

DESIGN STRINGS
CONCRETE RAISED MEDIAN/SHARED PATH
SA KERB