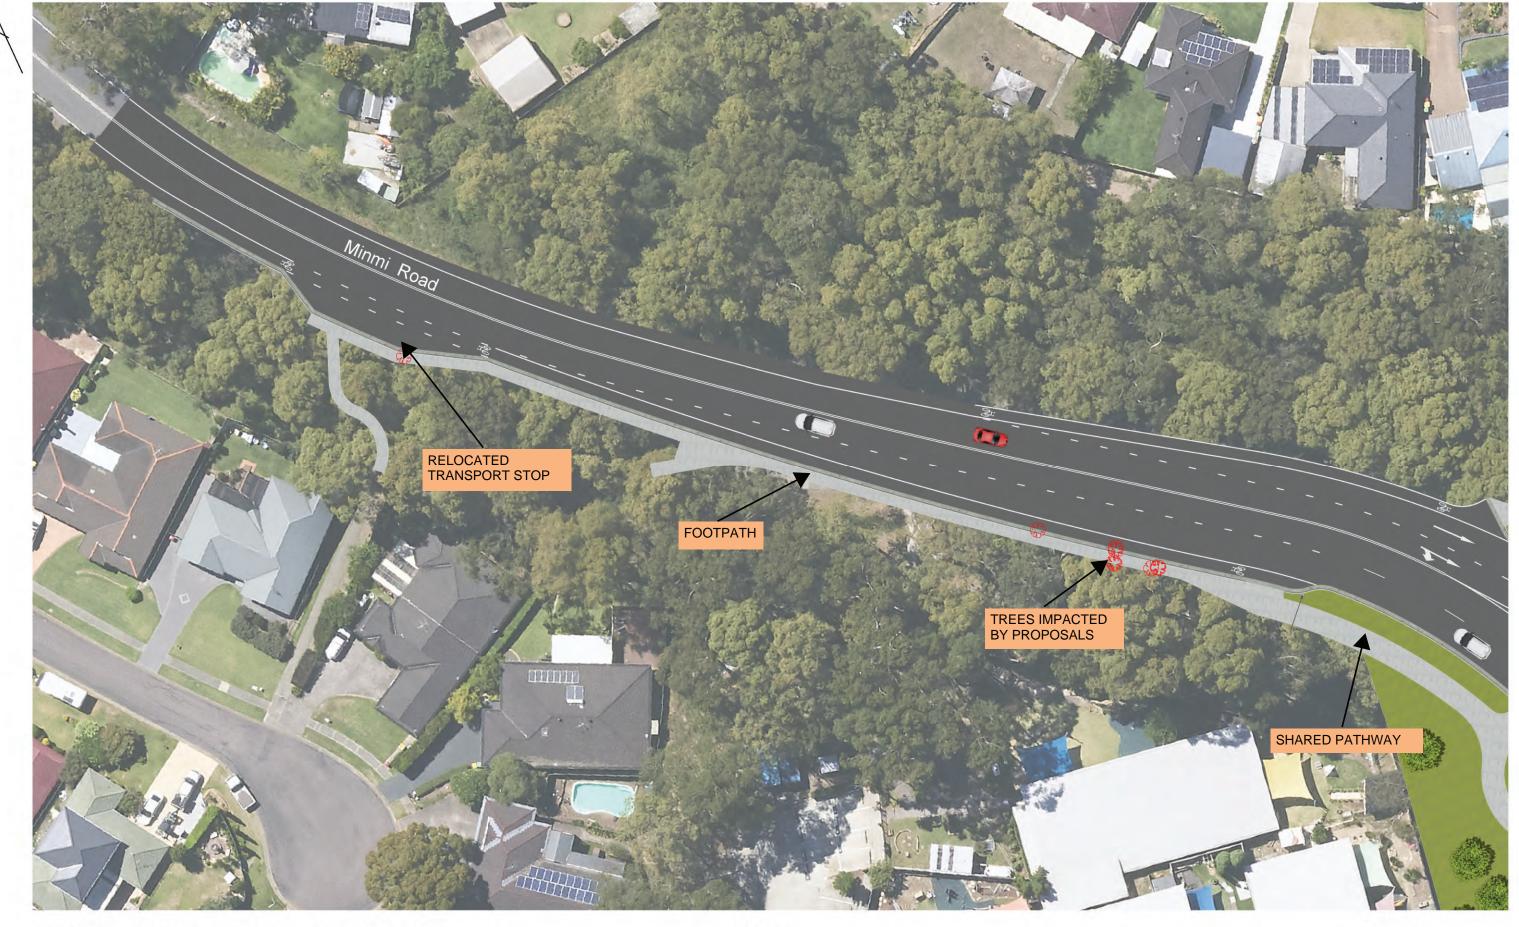

Minmi Road Upgrade Plan - Sheet 1 of 6

## **LEGEND**

**GRASS INFILL** 

DESIGN STRINGS
CONCRETE RAISED MEDIAN/SHARED PATH
SA KERB

Minmi Road Upgrade Plan - Sheet 2 of 6