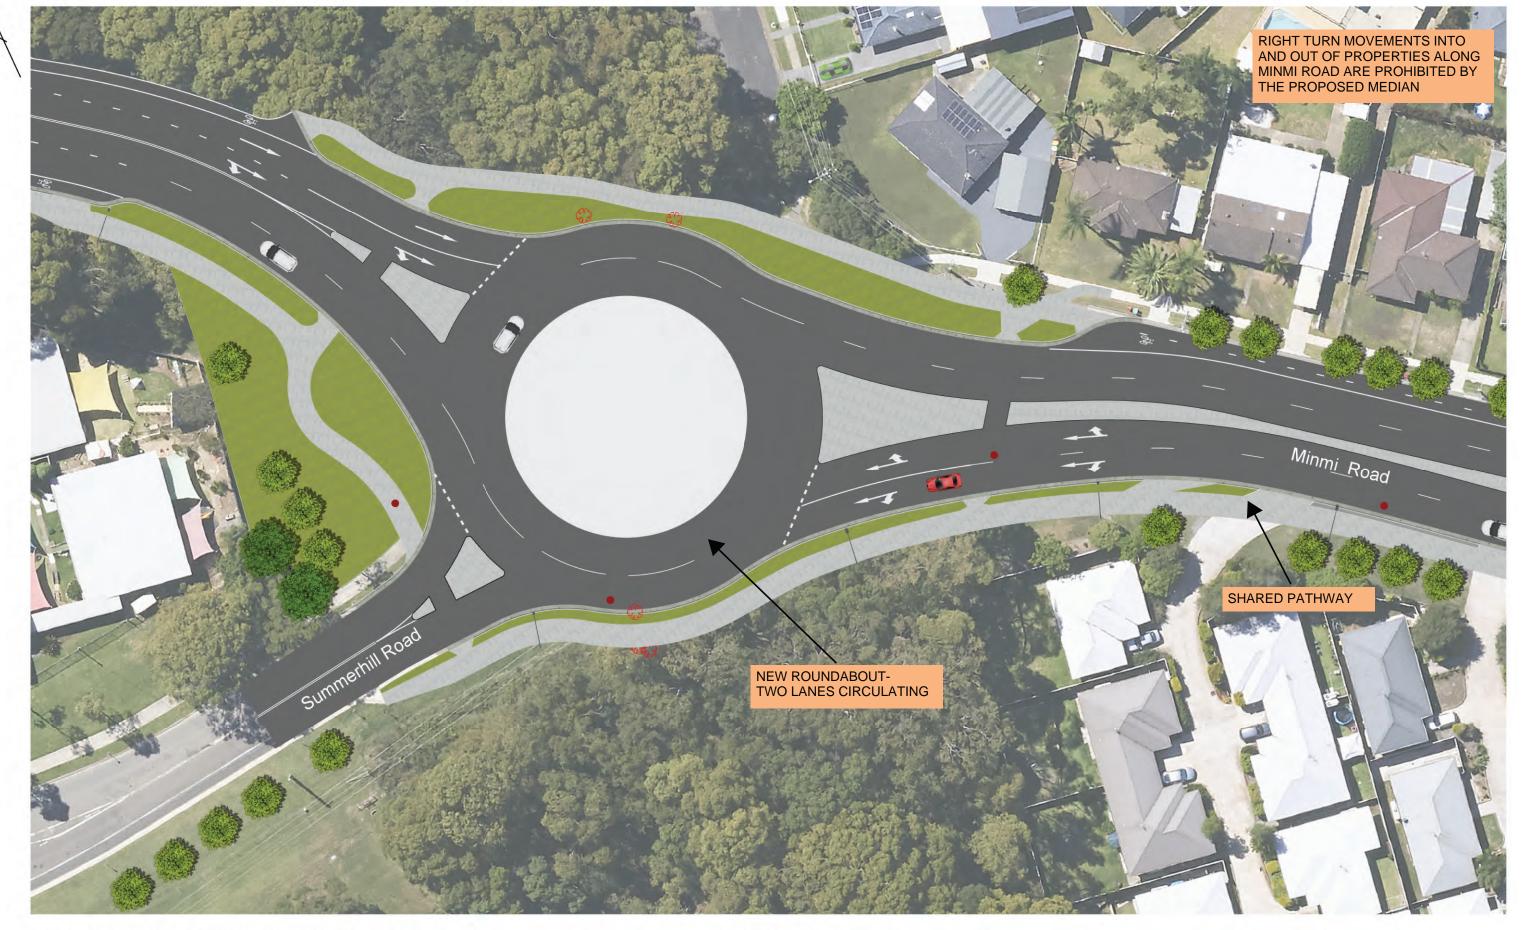

## **LEGEND**

**GRASS INFILL** 

DESIGN STRINGS
CONCRETE RAISED MEDIAN/SHARED PATH
SA KERB

Minmi Road Upgrade Plan - Sheet 2 of 6

# **LEGEND**

DESIGN STRINGS

CONCRETE RAISED MEDIAN/SHARED PATH
SA KERB

GRASS INFILL

Minmi Road Upgrade Plan - Sheet 3 of 6