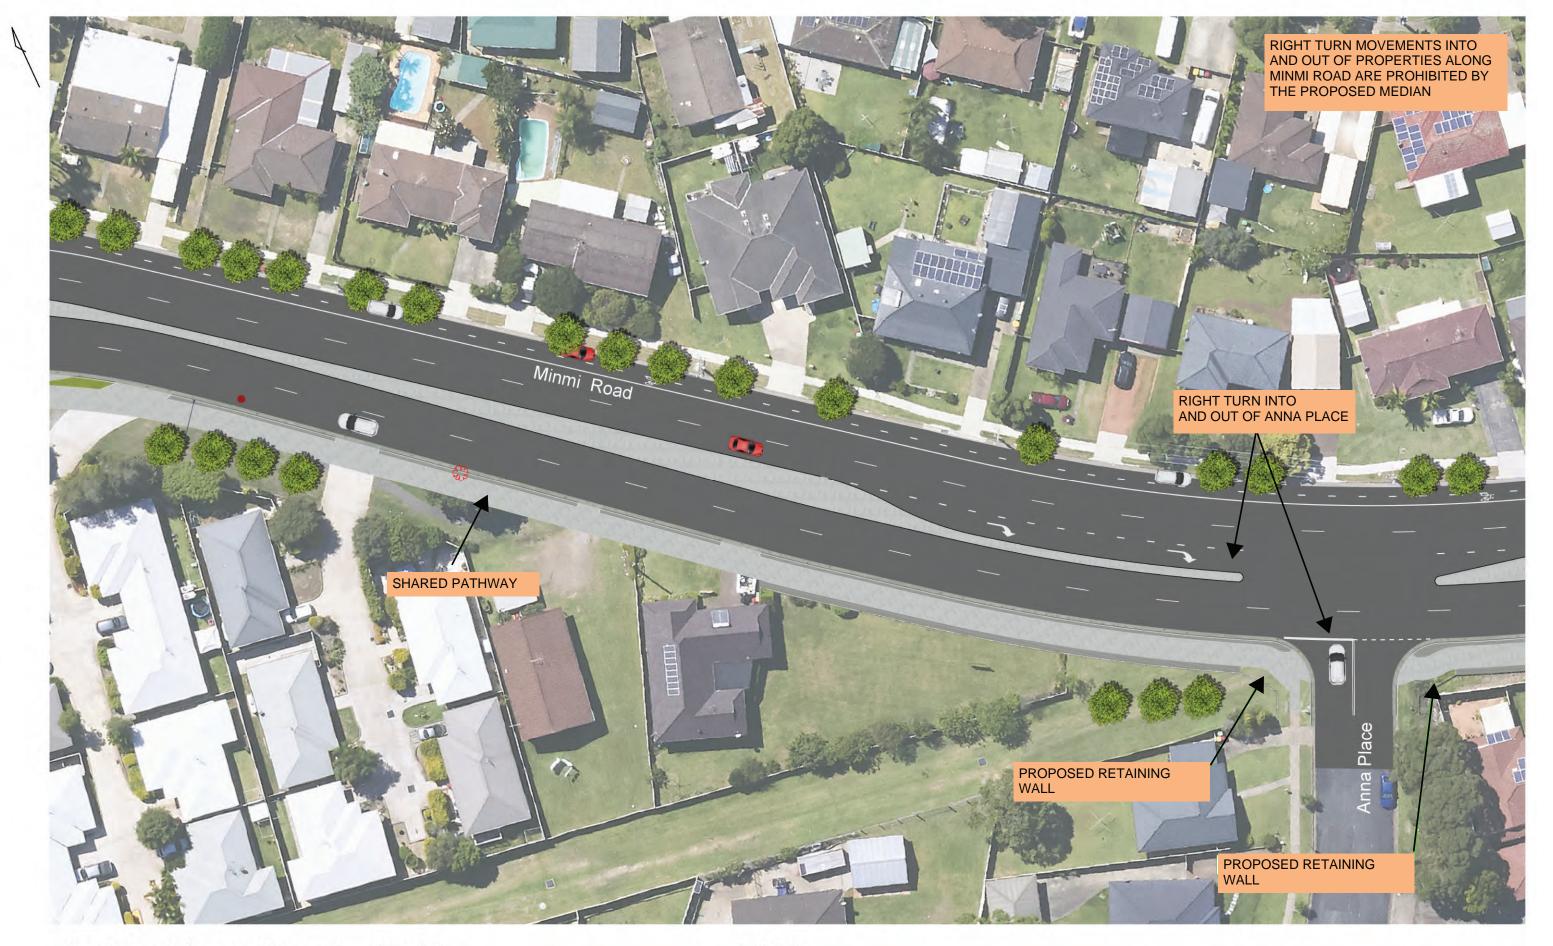

Minmi Road Upgrade Plan - Sheet 1 of 6

## **LEGEND**

**GRASS INFILL** 

DESIGN STRINGS
CONCRETE RAISED MEDIAN/SHARED PATH
SA KERB

Minmi Road Upgrade Plan - Sheet 2 of 6

# **LEGEND**

DESIGN STRINGS

CONCRETE RAISED MEDIAN/SHARED PATH
SA KERB

GRASS INFILL

Minmi Road Upgrade Plan - Sheet 3 of 6

#### **LEGEND**

**DESIGN STRINGS** 

CONCRETE RAISED MEDIAN/SHARED PATH

SA KERB

**GRASS INFILL** 

| • |   |   |   |
|---|---|---|---|
|   | • | • | • |

Minmi Road Upgrade Plan - Sheet 4 of 6

#### LEGEND

**DESIGN STRINGS** 

CONCRETE RAISED MEDIAN/SHARED PATH

SA KERB

**GRASS INFILL** 

Minmi Road Upgrade Plan - Sheet 5 of 6

## **LEGEND**

**GRASS INFILL** 

DESIGN STRINGS

CONCRETE RAISED MEDIAN/SHARED PATH
SA KERB

Minmi Road Upgrade Plan - Sheet 6 of 6

### **LEGEND**

**GRASS INFILL** 

DESIGN STRINGS
CONCRETE RAISED MEDIAN/SHARED PATH
SA KERB