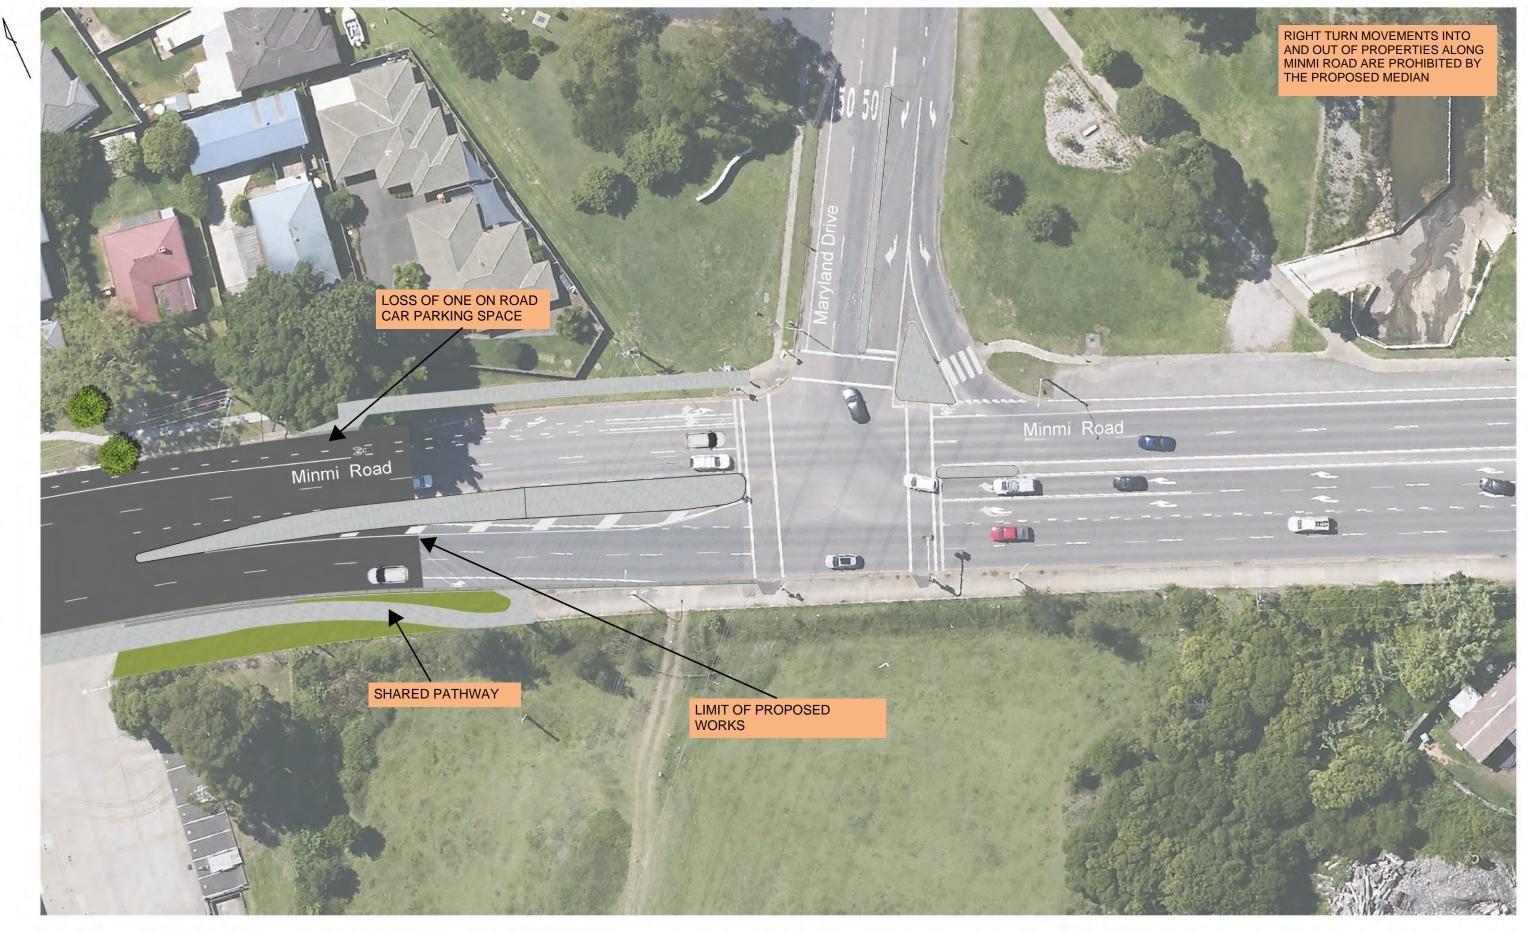

# **LEGEND**

DESIGN STRINGS

CONCRETE RAISED MEDIAN/SHARED PATH
SA KERB

GRASS INFILL

Minmi Road Upgrade Plan - Sheet 3 of 6

#### **LEGEND**

**DESIGN STRINGS** 

CONCRETE RAISED MEDIAN/SHARED PATH

SA KERB

**GRASS INFILL** 

| • |   |   |   |
|---|---|---|---|
|   | • | • | • |

Minmi Road Upgrade Plan - Sheet 4 of 6