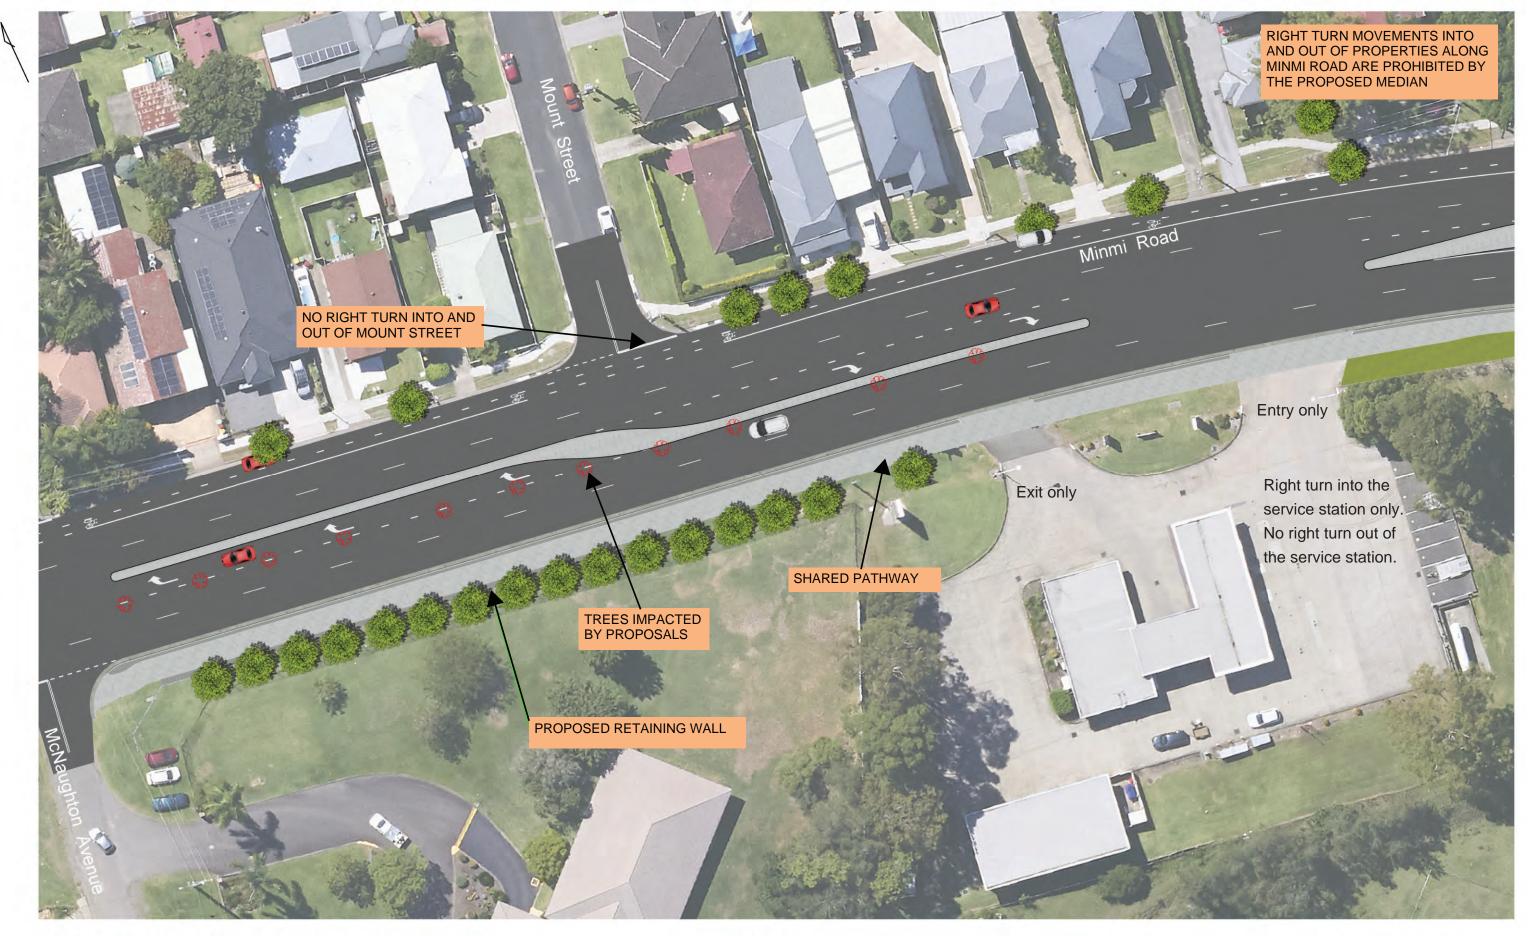

Minmi Road Upgrade Plan - Sheet 1 of 6

## **LEGEND**

**GRASS INFILL** 

DESIGN STRINGS
CONCRETE RAISED MEDIAN/SHARED PATH
SA KERB

Minmi Road Upgrade Plan - Sheet 2 of 6